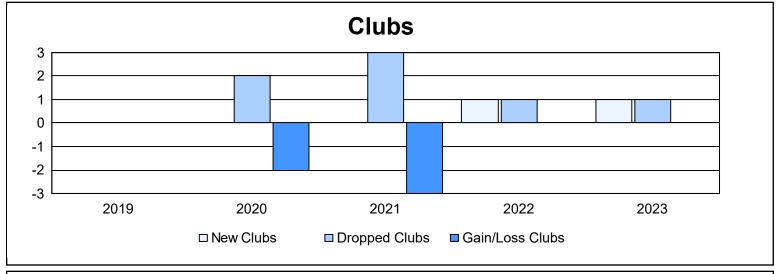

District 49 A As of June 2023 Cumulative

| Year      | New<br>Clubs | Dropped<br>Clubs | Gain/<br>Loss<br>Clubs | New<br>Members | Charter<br>Members | Reinstate<br>Members | Transfer<br>Members | Total<br>Member<br>Added | Total<br>Members<br>Dropped | Gain/<br>Loss<br>Members |
|-----------|--------------|------------------|------------------------|----------------|--------------------|----------------------|---------------------|--------------------------|-----------------------------|--------------------------|
| 2018-2019 | 0            | 0                | 0                      | 176            | 7                  | 15                   | 1                   | 199                      | 237                         | -38                      |
| 2019-2020 | 0            | 2                | -2                     | 125            | 0                  | 4                    | 9                   | 138                      | 170                         | -32                      |
| 2020-2021 | 0            | 3                | -3                     | 142            | 1                  | 14                   | 3                   | 160                      | 268                         | -108                     |
| 2021-2022 | 1            | 1                | 0                      | 317            | 28                 | 27                   | 3                   | 375                      | 239                         | 136                      |
| 2022-2023 | 1            | 1                | 0                      | 224            | 26                 | 39                   | 4                   | 293                      | 361                         | -68                      |
| Average   | 0            | 1                | -1                     | 197            | 12                 | 20                   | 4                   | 233                      | 255                         | -22                      |